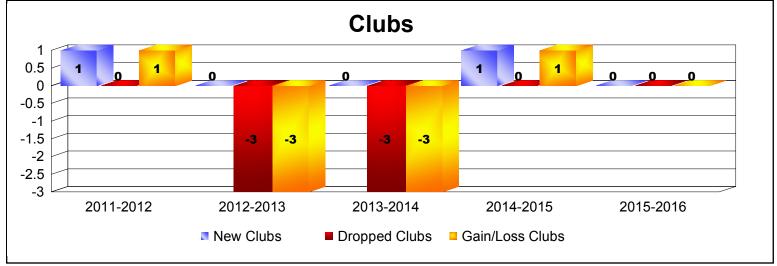

District T 2

As of June 2016 Cumulative

| Year      | New<br>Clubs | Dropped<br>Clubs | Gain/<br>Loss<br>Clubs | New<br>Members | Charter<br>Members | Reinstate<br>Members | Transfer<br>Members | Total<br>Member<br>Added | Total<br>Members<br>Dropped | Gain/<br>Loss<br>Members |
|-----------|--------------|------------------|------------------------|----------------|--------------------|----------------------|---------------------|--------------------------|-----------------------------|--------------------------|
| 2011-2012 | 1            | 0                | 1                      | 70             | 23                 | 9                    | 9                   | 111                      | -120                        | -9                       |
| 2012-2013 | 0            | -3               | -3                     | 90             | 2                  | 8                    | 7                   | 107                      | -102                        | 5                        |
| 2013-2014 | 0            | -3               | -3                     | 38             | 0                  | 2                    | 4                   | 44                       | -108                        | -64                      |
| 2014-2015 | 1            | 0                | 1                      | 96             | 23                 | 15                   | 2                   | 136                      | -101                        | 35                       |
| 2015-2016 | 0            | 0                | 0                      | 46             | 0                  | 9                    | 5                   | 60                       | -97                         | -37                      |
| Average   | 0            | -1               | -1                     | 68             | 10                 | 9                    | 5                   | 92                       | -106                        | -14                      |