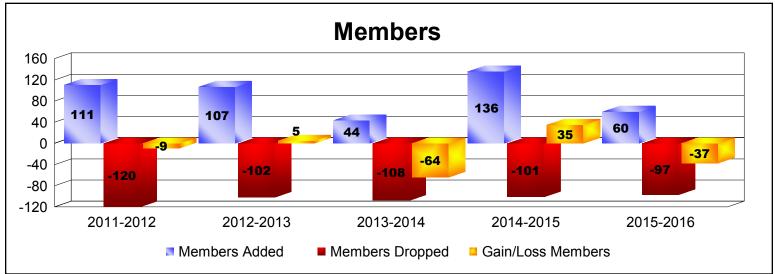

District T 2

As of June 2016 Cumulative

| Year      | New<br>Clubs | Dropped<br>Clubs | Gain/<br>Loss<br>Clubs | New<br>Members | Charter<br>Members | Reinstate<br>Members | Transfer<br>Members | Total<br>Member<br>Added | Total<br>Members<br>Dropped | Gain/<br>Loss<br>Members |
|-----------|--------------|------------------|------------------------|----------------|--------------------|----------------------|---------------------|--------------------------|-----------------------------|--------------------------|
| 2011-2012 | 1            | 0                | 1                      | 70             | 23                 | 9                    | 9                   | 111                      | -120                        | -9                       |
| 2012-2013 | 0            | -3               | -3                     | 90             | 2                  | 8                    | 7                   | 107                      | -102                        | 5                        |
| 2013-2014 | 0            | -3               | -3                     | 38             | 0                  | 2                    | 4                   | 44                       | -108                        | -64                      |
| 2014-2015 | 1            | 0                | 1                      | 96             | 23                 | 15                   | 2                   | 136                      | -101                        | 35                       |
| 2015-2016 | 0            | 0                | 0                      | 46             | 0                  | 9                    | 5                   | 60                       | -97                         | -37                      |
| Average   | 0            | -1               | -1                     | 68             | 10                 | 9                    | 5                   | 92                       | -106                        | -14                      |